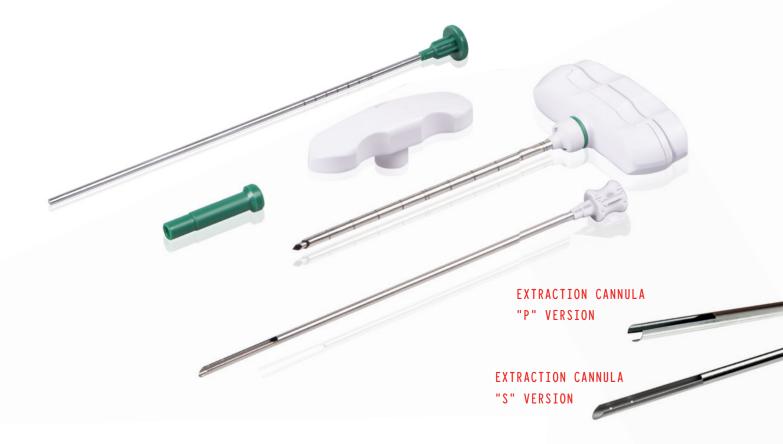

## BONE MARROW BIOPSY AND ASPIRATION SYSTEM WITH SPECIAL EXTRACTION CANNULA

Bone marrow biopsy and aspiration system provided with special safe and atraumatic extraction cannula.

- Coloured-code ergonomic handle.
- Additional extraction cannula to get the sample in a completely atraumatic and safe way.
- "S" version optimal for multiple procedures.
- Luer Lock connection for syringe.
- Remover guide provided with indicators to facilitate the sample expulsion and to check its length during the procedure.
- Sterilized by ETO, shelf life 5 years.

## BONE MARROW BIOPSY AND ASPIRATION SYSTEM WITH SPECIAL EXTRACTION CANNULA

| GAUGE | COLOUR                       | LENGTH (MM)          |  |
|-------|------------------------------|----------------------|--|
| 8     | <ul><li>Dark Green</li></ul> | 08 100 08 150        |  |
| 11    | O White                      | 11 100 11 150        |  |
| 13    | <ul><li>Light blue</li></ul> | 13 070 13 100 13 150 |  |